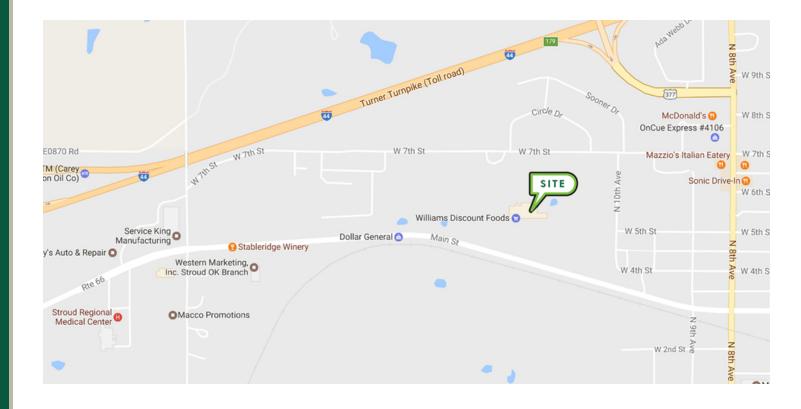

## Former Dollar General #3136

1415 West Main Street, Stroud, OK 74079

| RETAIL SPACE NOW AVAILABLE FOR SUBLEASE |                | PROPERTY OVERVIEW                                                                                                |
|-----------------------------------------|----------------|------------------------------------------------------------------------------------------------------------------|
| Available SF:                           | 8,818 SF       | This former Dollar General space is located in a retail center with anchor tenant Williams Grocery Store.        |
|                                         |                | Ample parking spaces                                                                                             |
|                                         |                | Pylon signage available                                                                                          |
| Lease Rate:                             | \$5.00 PSF NNN | Open floor plan and store front windows give<br>visibility and light<br>Sublease expiration date: April 30, 2018 |
| Building Size:                          | 65,000 SF      |                                                                                                                  |