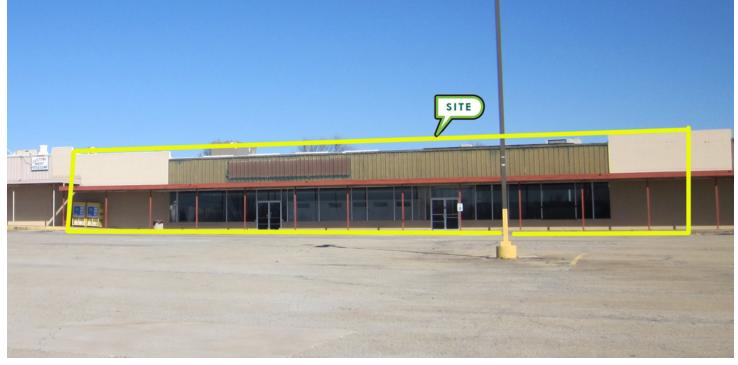

## Former Dollar General #3136

1415 West Main Street, Stroud, OK 74079

| RETAIL SPACE NOW AVAILABLE FOR SUBLEASE |                | PROPERTY OVERVIEW                                                                                                |
|-----------------------------------------|----------------|------------------------------------------------------------------------------------------------------------------|
| Available SF:                           | 8,818 SF       | This former Dollar General space is located in a retail center with anchor tenant Williams Grocery Store.        |
|                                         |                | Ample parking spaces                                                                                             |
|                                         |                | Pylon signage available                                                                                          |
| Lease Rate:                             | \$5.00 PSF NNN | Open floor plan and store front windows give<br>visibility and light<br>Sublease expiration date: April 30, 2018 |
| Building Size:                          | 65,000 SF      |                                                                                                                  |